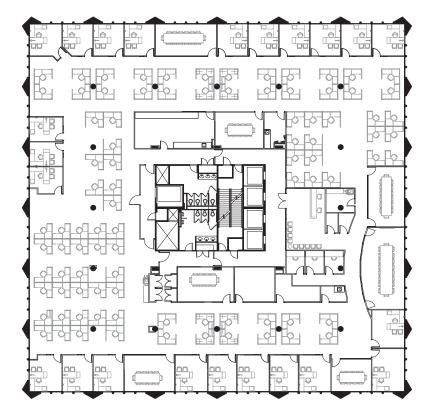

**TOWER 3 - SUITE 900** 

# 23,682 RSF

### **SUITE FEATURES**

- Conceptual turnkey plan
- Full floor opportunity
- 24 perimeter offices
- 88 workstations
- 6 conference rooms
- 2 break rooms
- Wellness room
- Views of the forest preserve