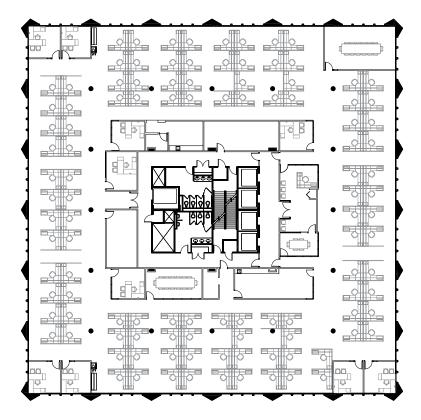

**TOWER 3 - SUITE 500** 

# 23,682 RSF

# **SUITE FEATURES**

- Conceptual turnkey plan
- Part of a contiguous block up to 59,595 RSF
- Prebuilt corner and interior offices for more efficient fitout
- 106 workstations
- 1 perimeter and 2 interior conference rooms
- 2 kitchens
- Glass entry doors
- Reception open to deck
- Views of the forest preserve