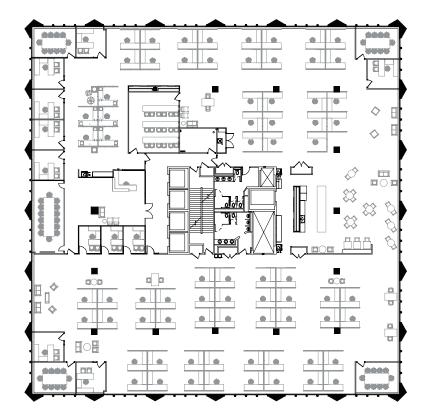

**TOWER 1 - SUITE 800** 

# 23,608 RSF

# **SUITE FEATURES**

- New construction, move-in ready spec suite with new furniture
- Full floor suite
- 8 perimeter offices
- 96 workstations
- 4 conference rooms,1 boardroom
- Large kitchen/break room
- Large training room
- Reception area with seating
- Views of the forest preserve