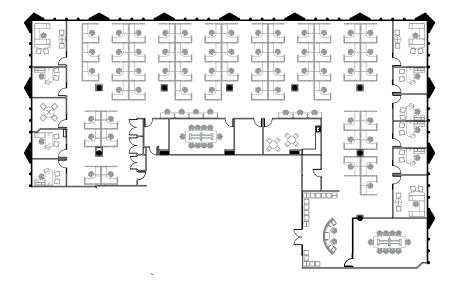

**TOWER 3 - SUITE 300** 

# 12,231 RSF

## **SUITE FEATURES**

- Brand new construction, move-in ready spec suite with new furniture
- Part of a contiguous block up to 59,595 RSF
- CAT 6 cabling
- 11 perimeter offices
- 59 workstations
- 2 conference rooms
- Kitchen/break room