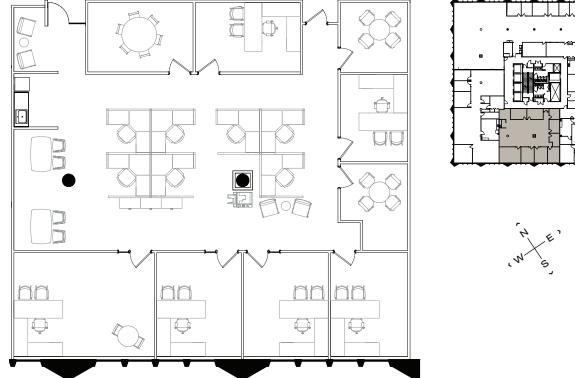

# **TOWER 1 - SUITE 1110** 3,401 RSF

### SUITE FEATURES

- New construction, move-in ready spec suite with new furniture
- CAT 6 cabling
- 6 private offices
- 7 workstations
- 1 conference room and 2 huddle rooms
- Kitchenette